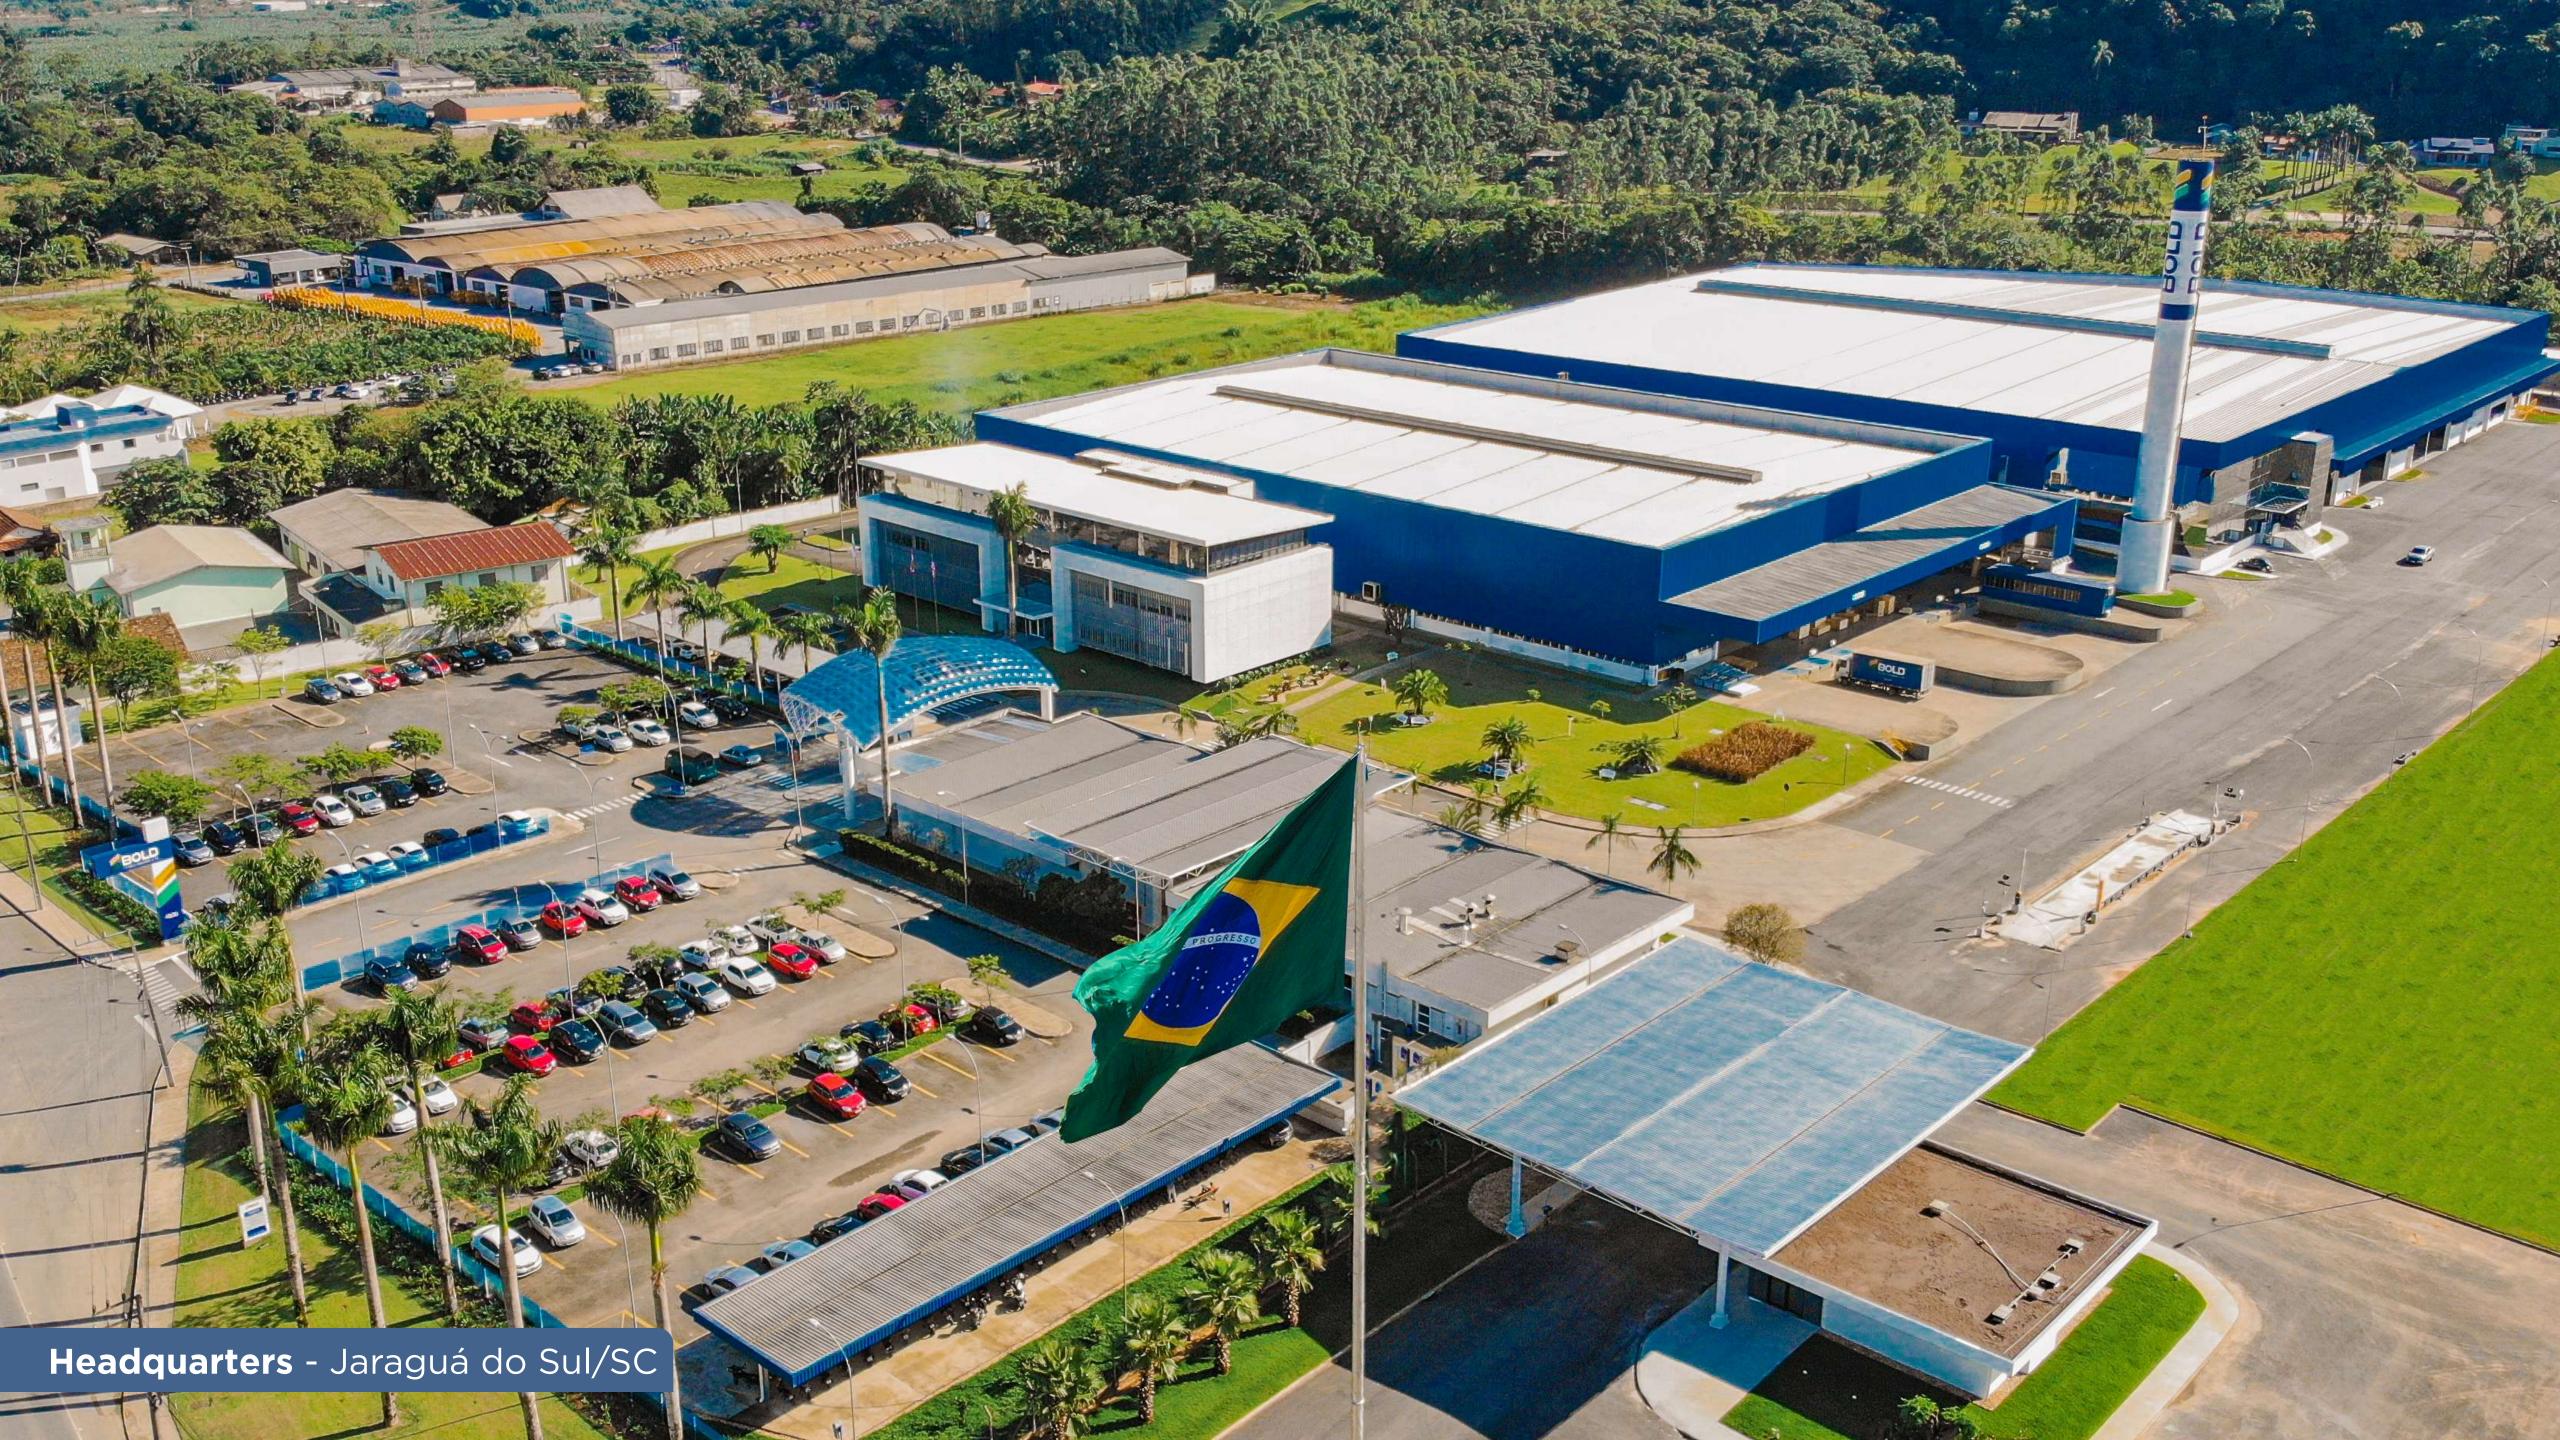

## **BOLD** Units

## BRAZIL

- Acrylic sheet factory Jaraguá do Sul
- ↑ Chapecó Store Santa Catarina
- Curitiba Store Paraná
- Piadema Store São Paulo
- São José do Rio Preto Store São Paulo
- Guarulhos Store São Paulo
- Belo Horizonte Store Minas Gerais
- Porto Alegre Store Rio Grande do Sul
- Maringá Store Paraná
- Florianópolis Store Santa Catarina

Foundation date: August 11, 2001.

Headquarters: R. Manoel Francisco da Costa, 4500 | João

Pessoa | Jaraguá do Sul - SC | Brazil.

Acrylic sheets factory: R. Manoel Francisco da Costa, 5464 João

Pessoa | Jaraguá do Sul - SC | Brazil.