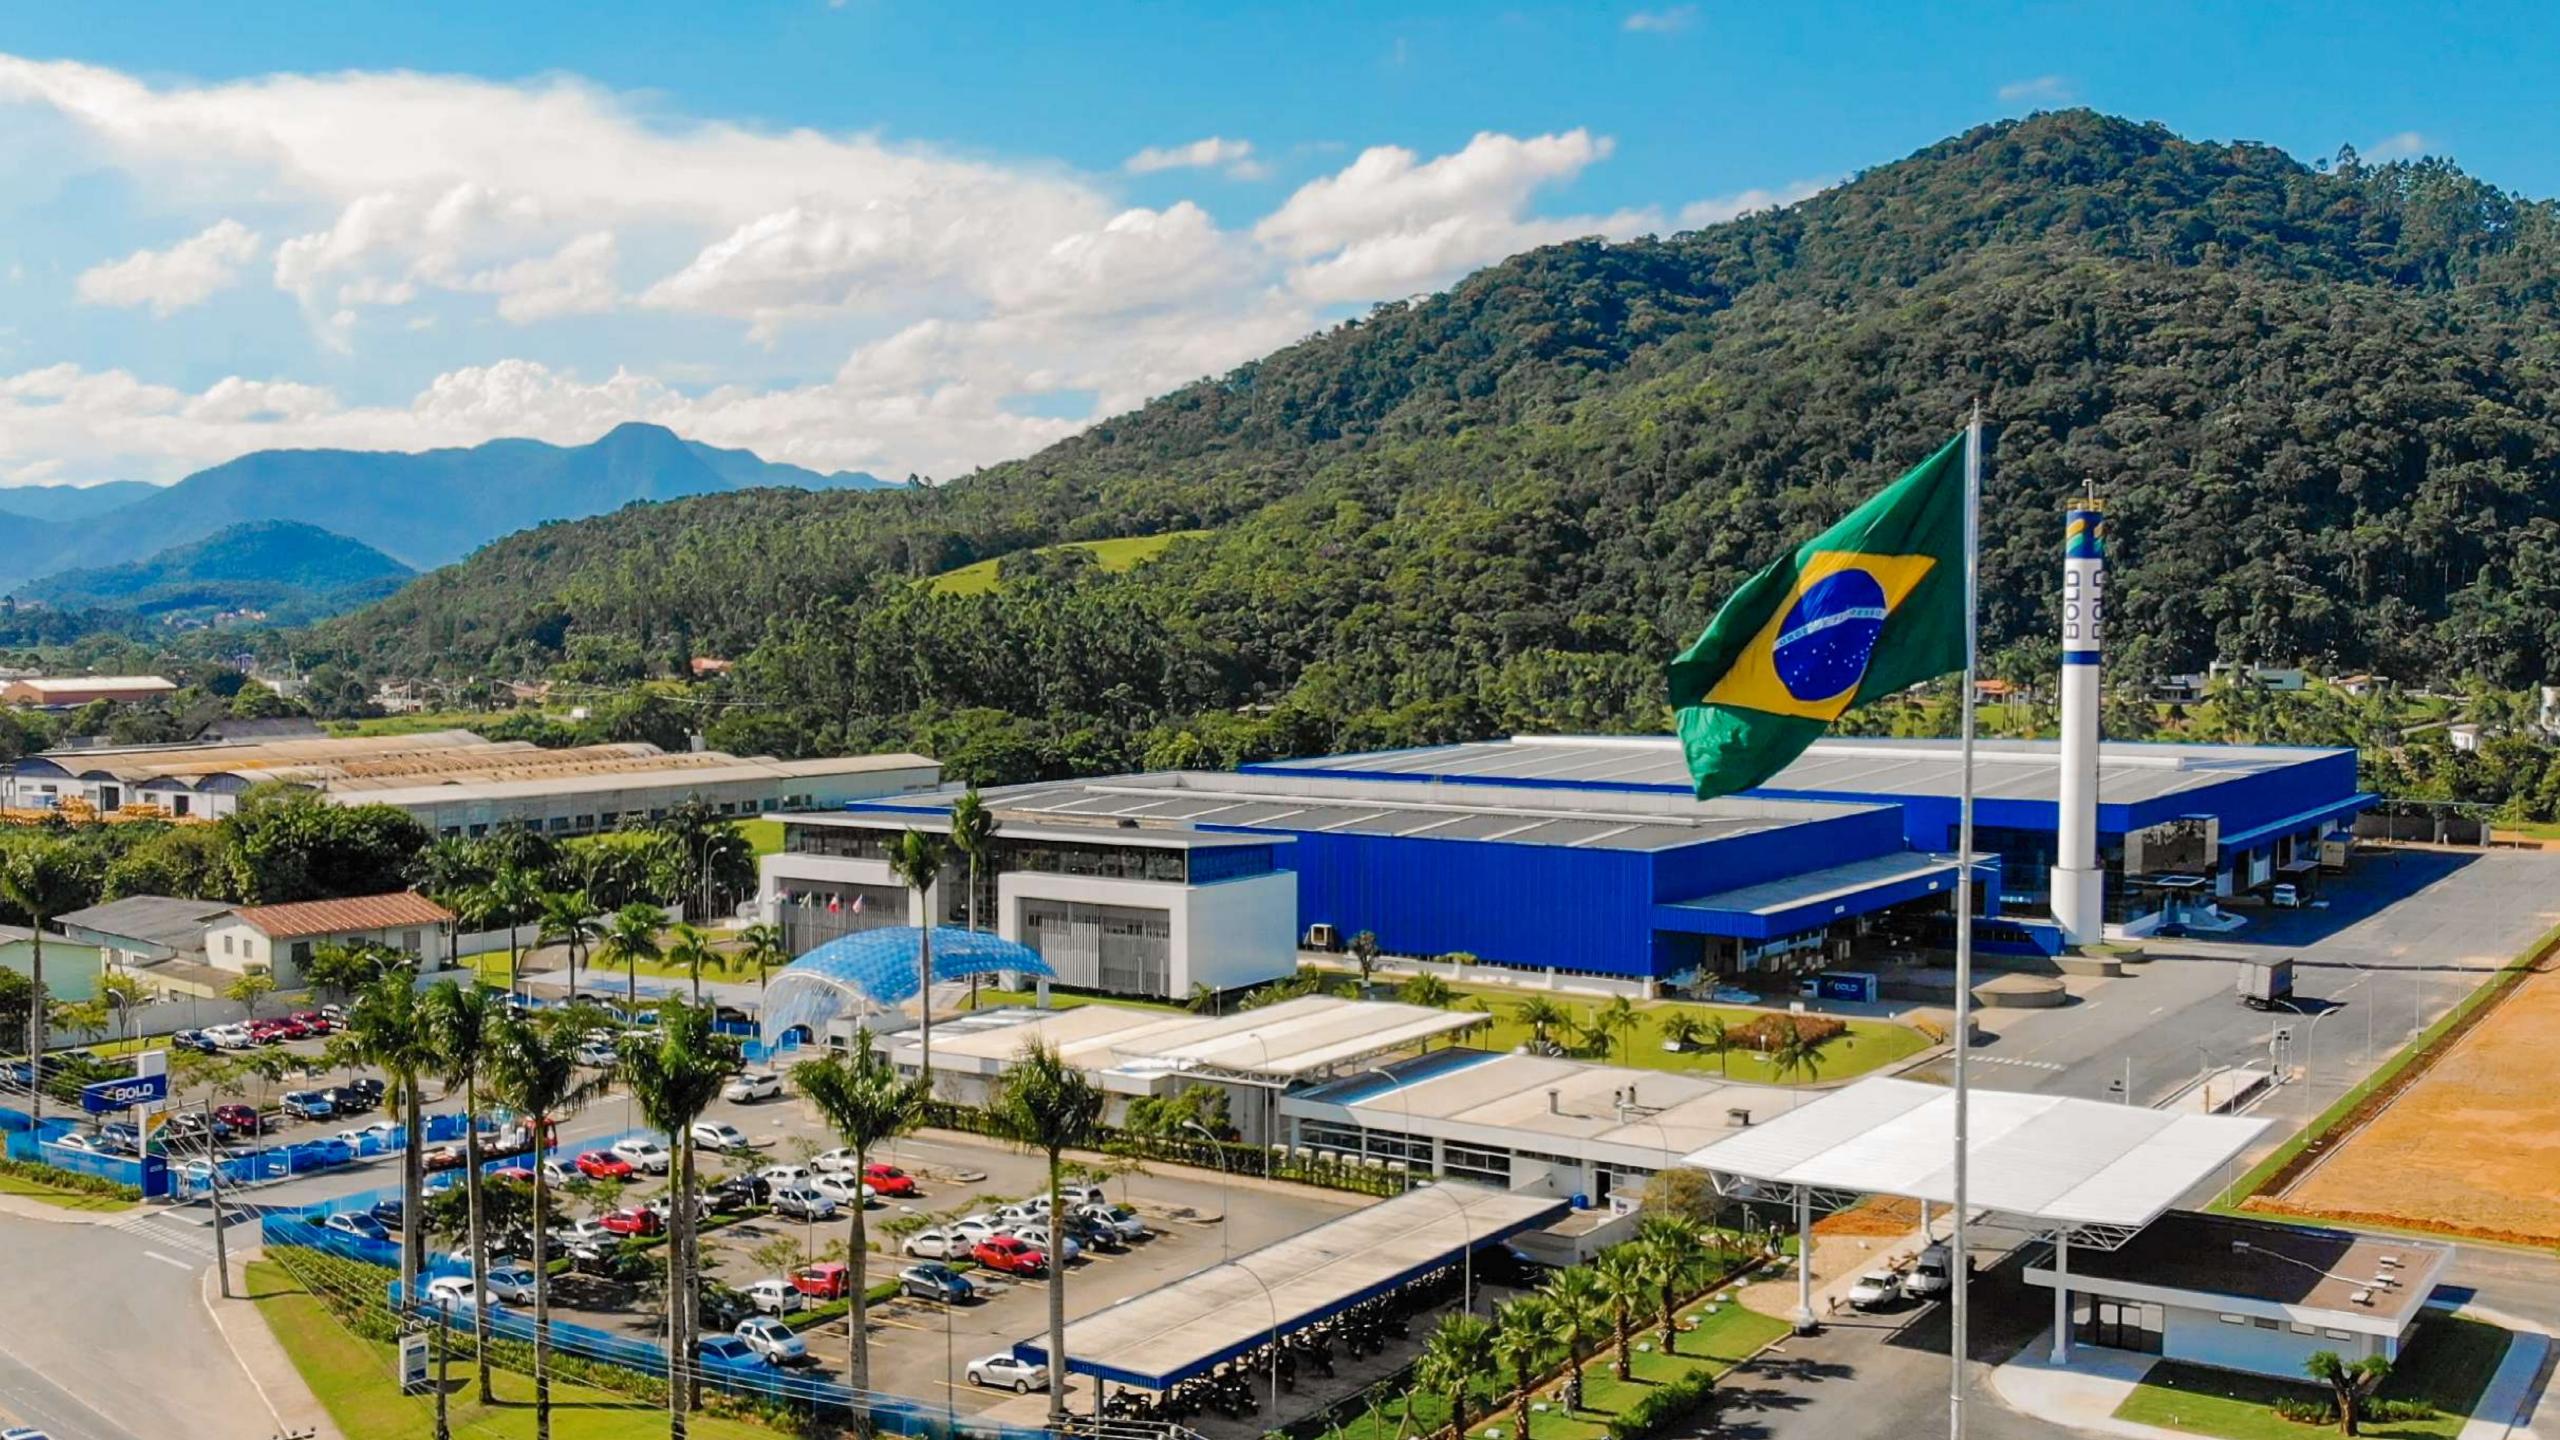

# Amanufacturing plant of more than 3.500m<sup>2</sup>

Unit with an installed production capacity of 300 tons/month of a 100% cast product, with a high degree of transparency, excellent finish and with a 10-year guarantee against yellowing.

We produce crystal and colored acrylic, in the most varied sizes and thicknesses and with development of special colors on demand.

We are pioneers in Brazil with a tempered oven - providing more quality in the final product, leaving an incredible shine in laser cutting and reducing polishing

time. Our sheets are produced in a tank, not an autoclave, which guarantees less optical distortion in the pieces.

The only national factory that uses imported molds, specific for the manufacture of acrylic sheets, thus ensuring greater precision in the thickness of the sheets.

Foundation date: August 11, 2001.

Headquarters: R. Manoel Francisco da Costa, 4500 | João

Pessoa | Jaraguá do Sul - SC | Brazil.

Acrylic sheets factory: R. Manoel Francisco da Costa, 5464 João

Pessoa | Jaraguá do Sul - SC | Brazil.