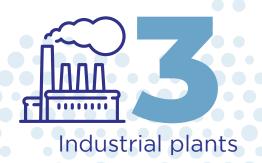

# Amanufacturing plant of more than 3.500m<sup>2</sup>

Unit with an installed production capacity of 300 tons/month of a 100% cast product, with a high degree of transparency, excellent finish and with a 10-year guarantee against yellowing.