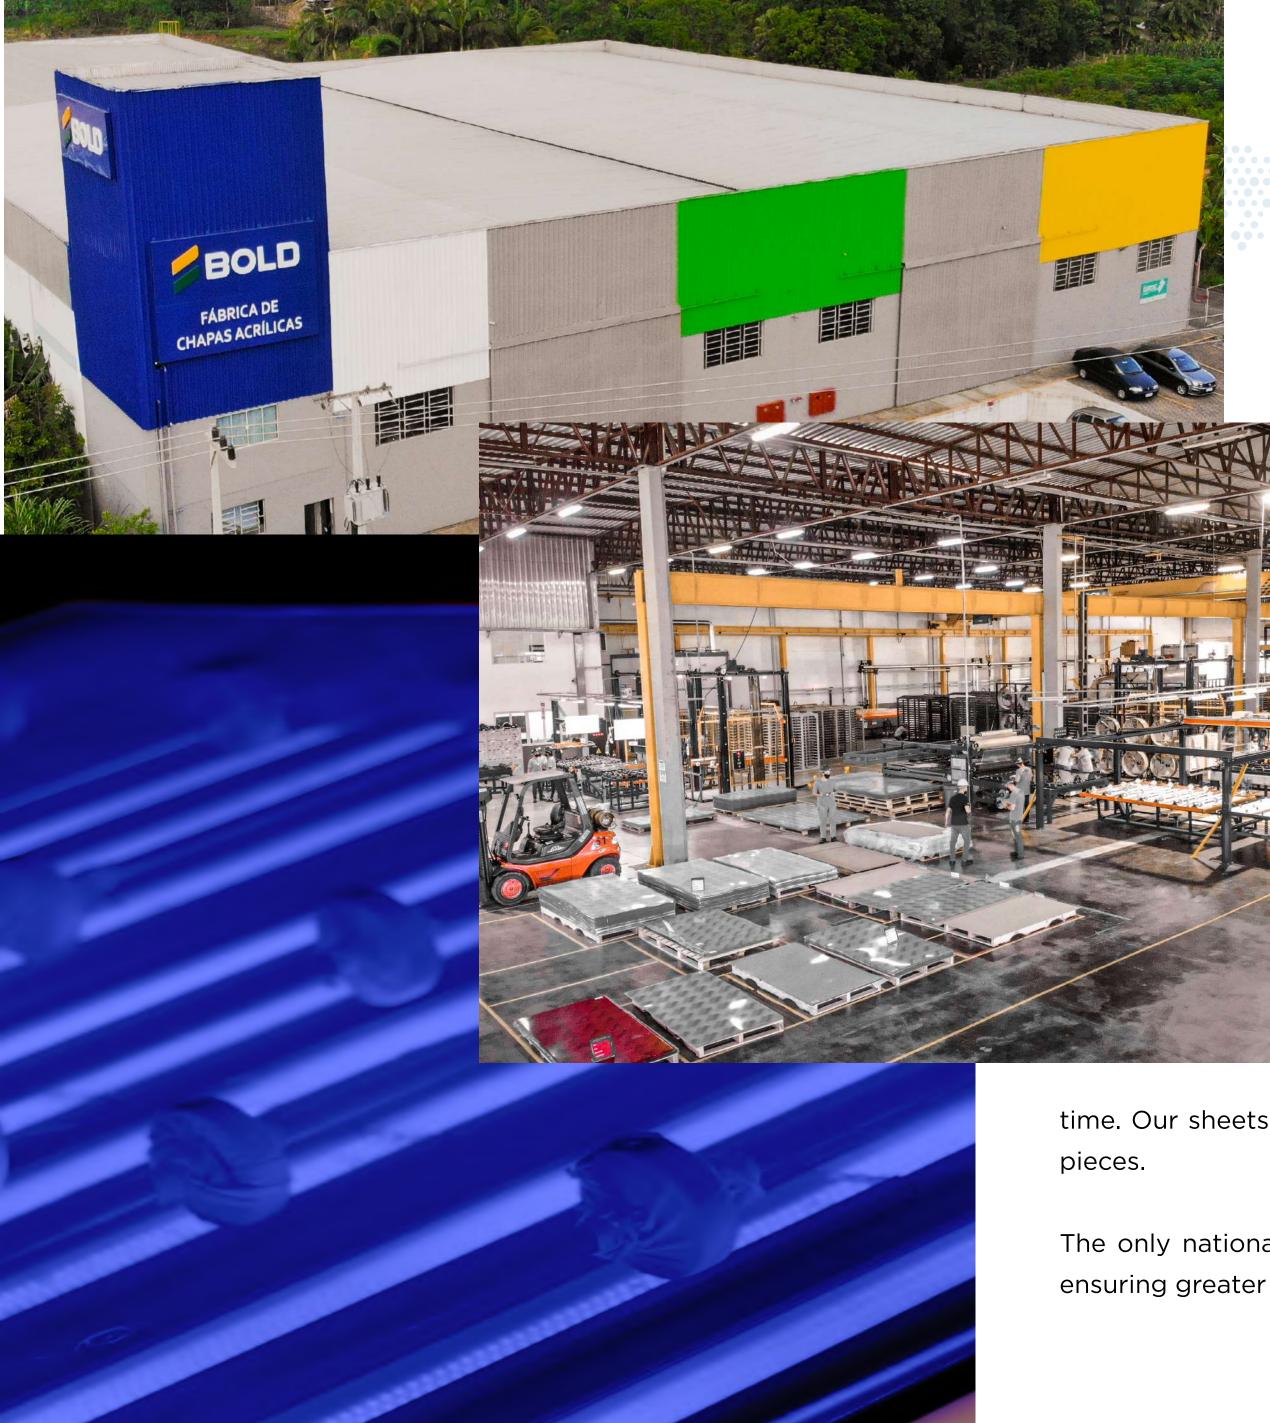

# Amanufacturing plant of more than 3.500m<sup>2</sup>

Unit with an installed production capacity of 300 tons/month of a 100% cast product, with a high degree of transparency, excellent finish and with a 10-year guarantee against yellowing.

We produce crystal and colored acrylic, in the most varied sizes and thicknesses and with development of special colors on demand.

We are pioneers in Brazil with a tempered oven - providing more quality in the final product, leaving an incredible shine in laser cutting and reducing polishing

time. Our sheets are produced in a tank, not an autoclave, which guarantees less optical distortion in the pieces.

The only national factory that uses imported molds, specific for the manufacture of acrylic sheets, thus ensuring greater precision in the thickness of the sheets.