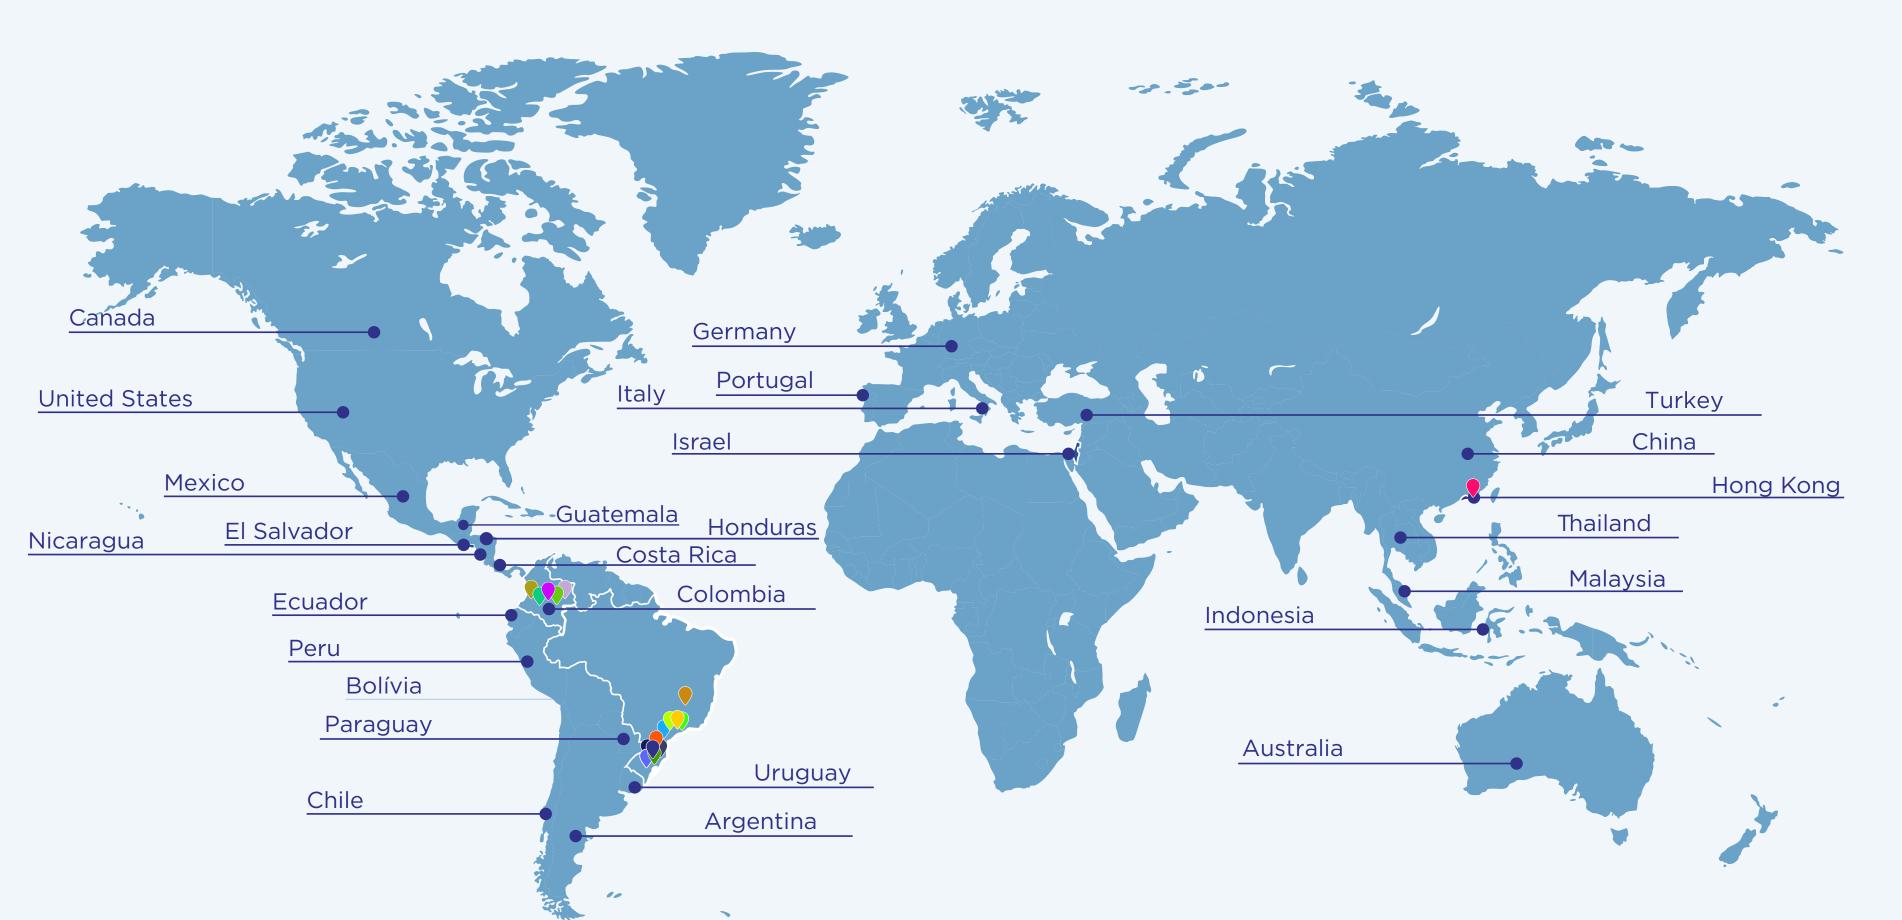

## **BOLD** Units

## BRAZIL

- Acrylic sheet factory Jaraguá do Sul
- ↑ Chapecó Store Santa Catarina
- Curitiba Store Paraná
- Piadema Store São Paulo
- São José do Rio Preto Store São Paulo
- Guarulhos Store São Paulo
- Belo Horizonte Store Minas Gerais
- Porto Alegre Store Rio Grande do Sul
- Maringá Store Paraná
- Florianópolis Store Santa Catarina

#### COLOMBIA

- Bogotá Store I
- Bogotá Store II
- Medellín Store
- Baranquilla Store
- Cali Store

## CHILE

Santiago

## HONG KONG

♥Hong Kong Unit

Number of employees: + 700.

Business: Visual communication, industry and civil

construction.

Business worldwide: Bolivia, Chile, Peru, Ecuador, Uruguay, Paraguay, Colombia, Argentina, Mexico, Costa Rica, Germany, Portugal, China, Israel, Malaysia, Turkey, Chile, United States, Italy, Indonesia and Thailand.