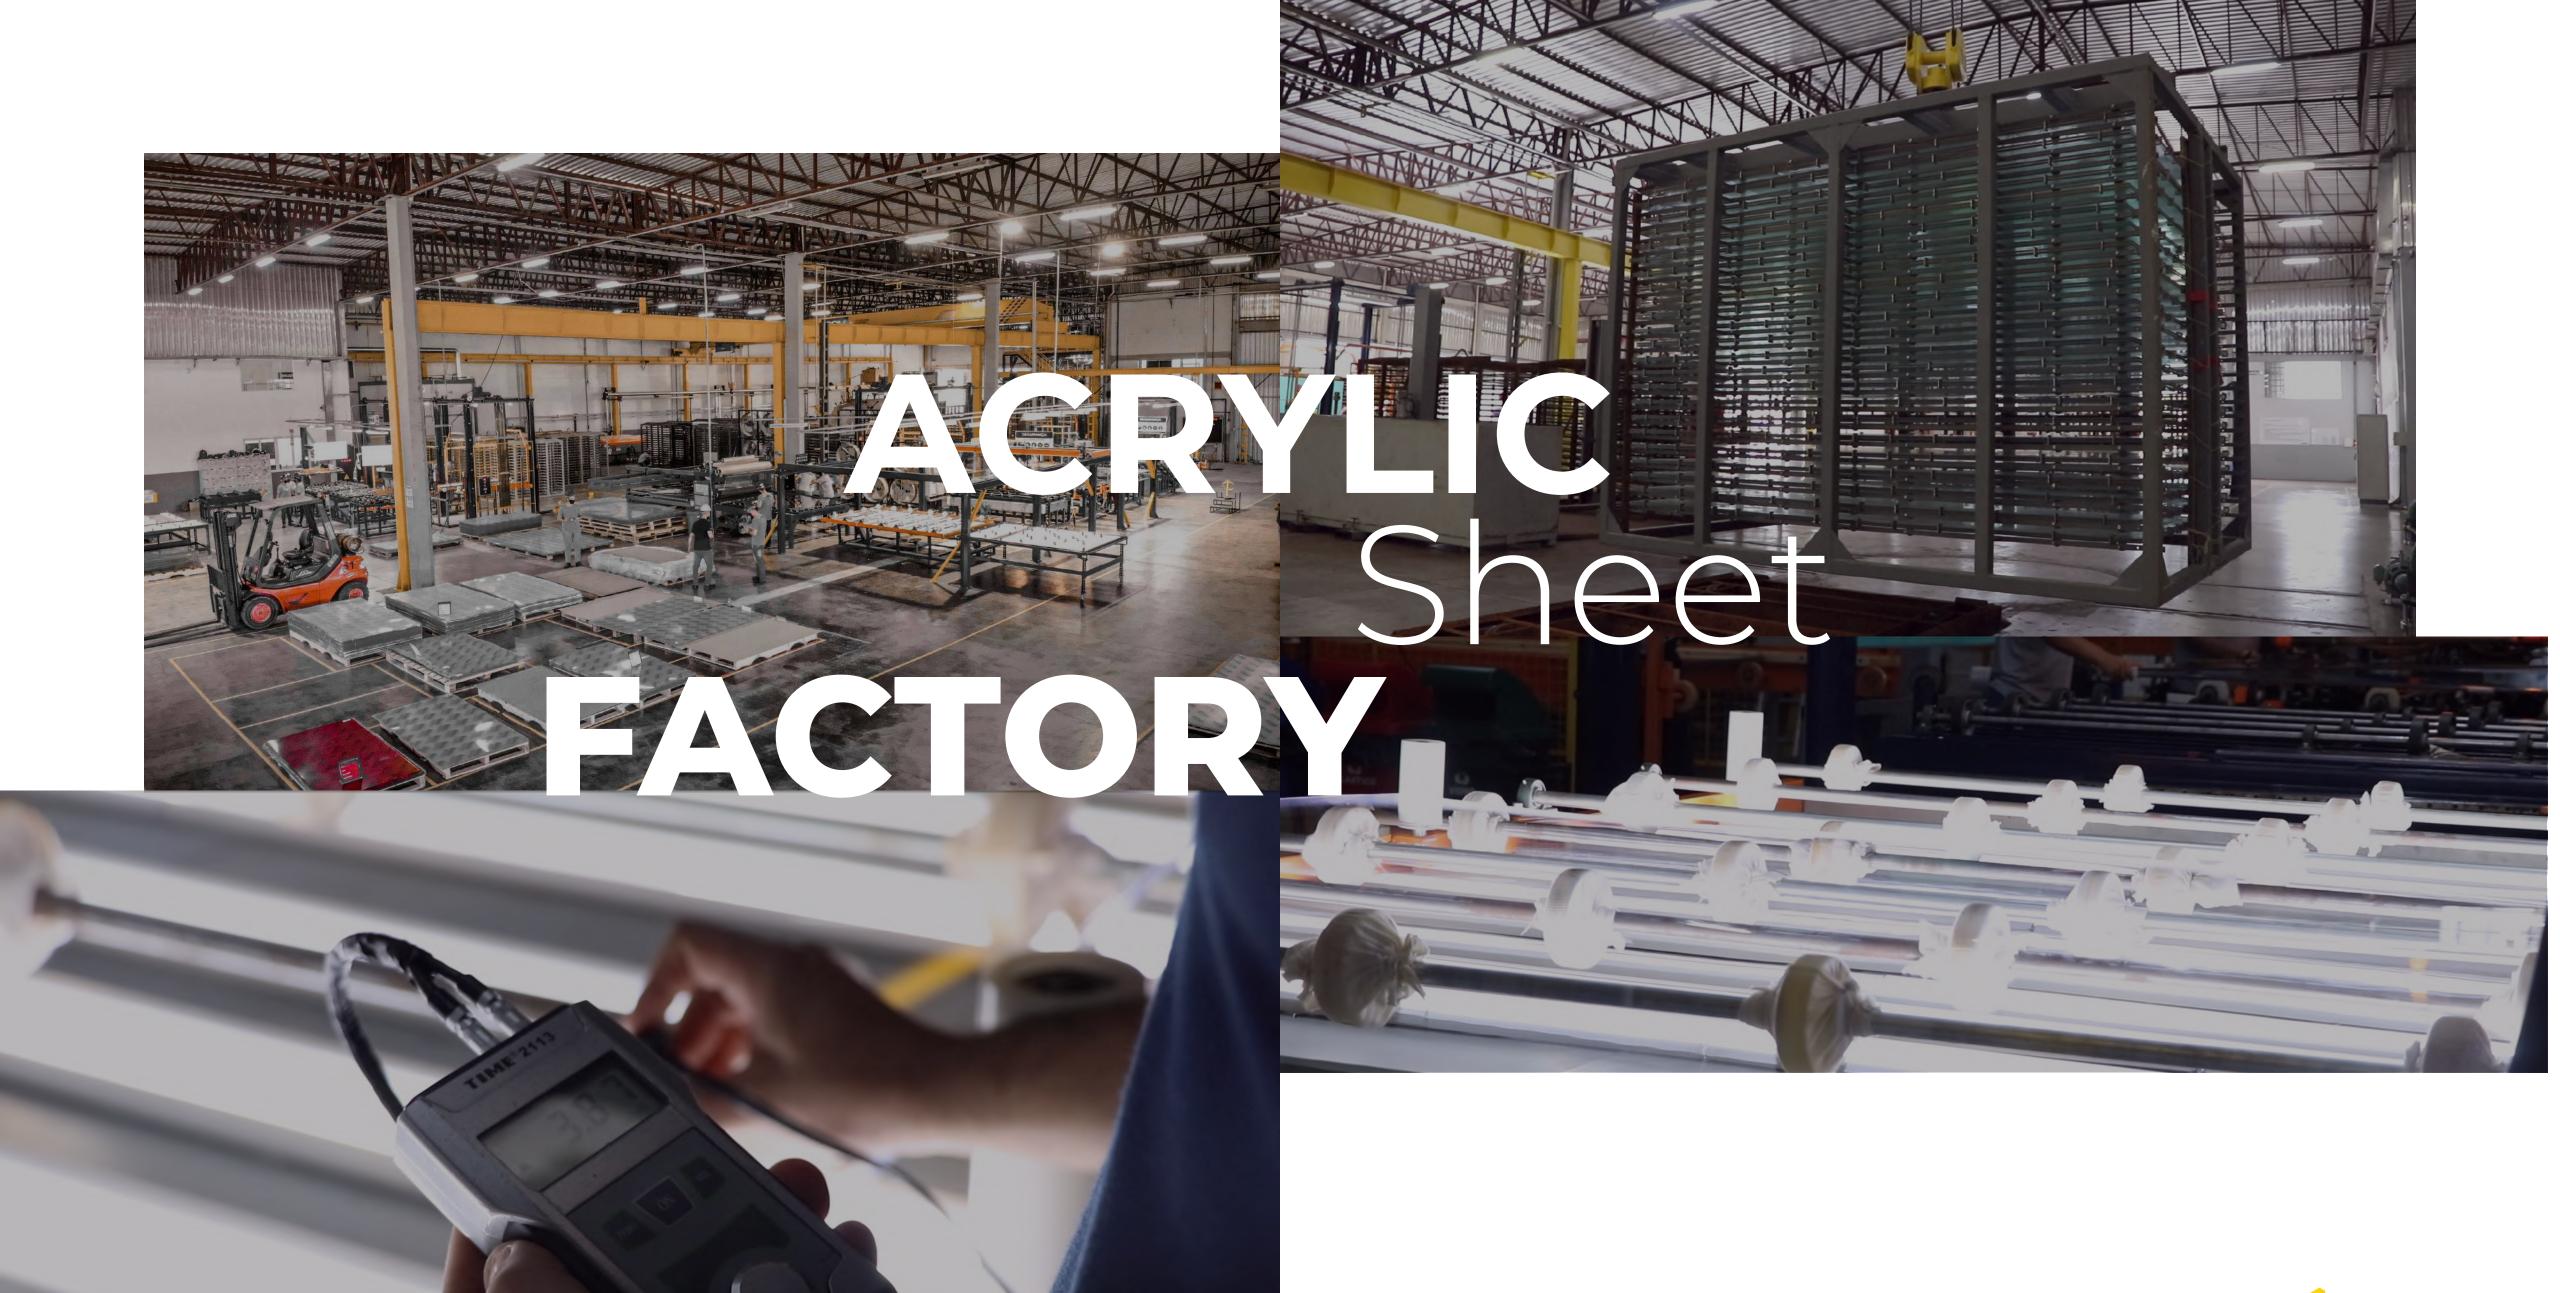

# Amanufacturing plant of more than 3.500m<sup>2</sup>

Unit with an installed production capacity of 300 tons/month of a 100% cast product, with a high degree of transparency, excellent finish and with a 10-year guarantee against yellowing.

We produce crystal and colored acrylic, in the most varied sizes and thicknesses and with development of special colors on demand.

We are pioneers in Brazil with a tempered oven - providing more quality in the final product, leaving an incredible shine in laser cutting and reducing polishing

time. Our sheets are produced in a tank, not an autoclave, which guarantees less optical distortion in the pieces.

The only national factory that uses imported molds, specific for the manufacture of acrylic sheets, thus ensuring greater precision in the thickness of the sheets.