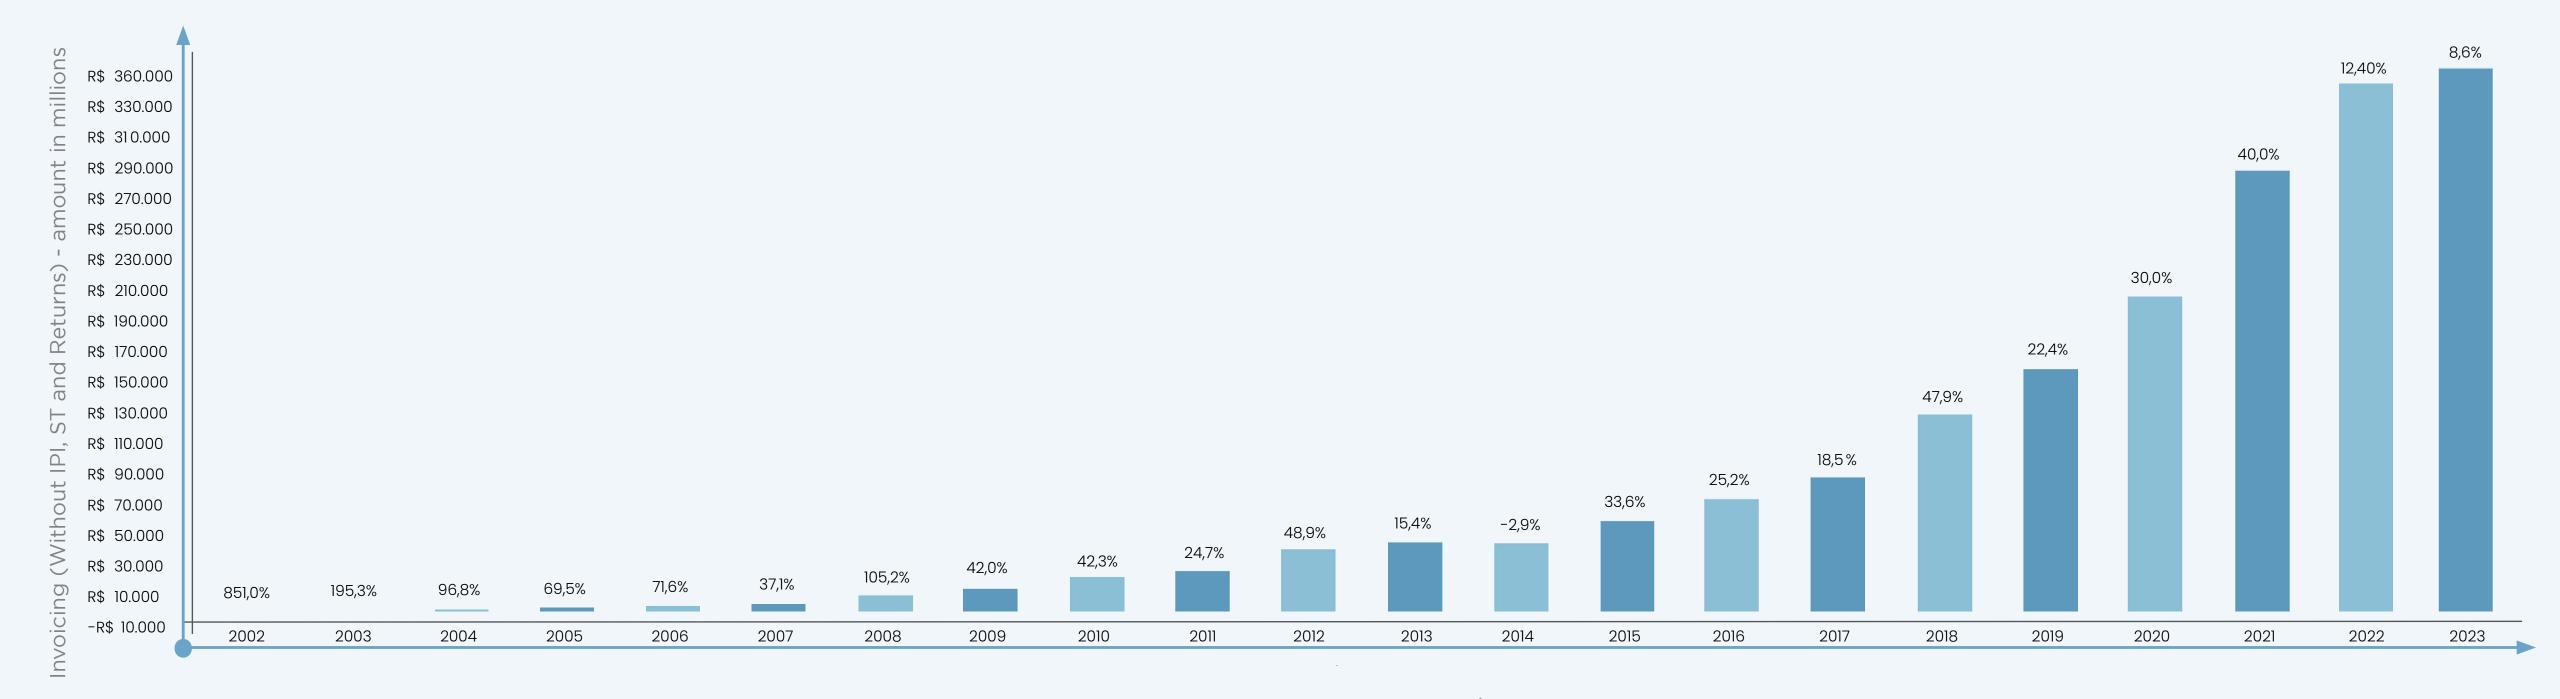

## Growth Bold's evolution over the years

Growth compared to the previous period/year