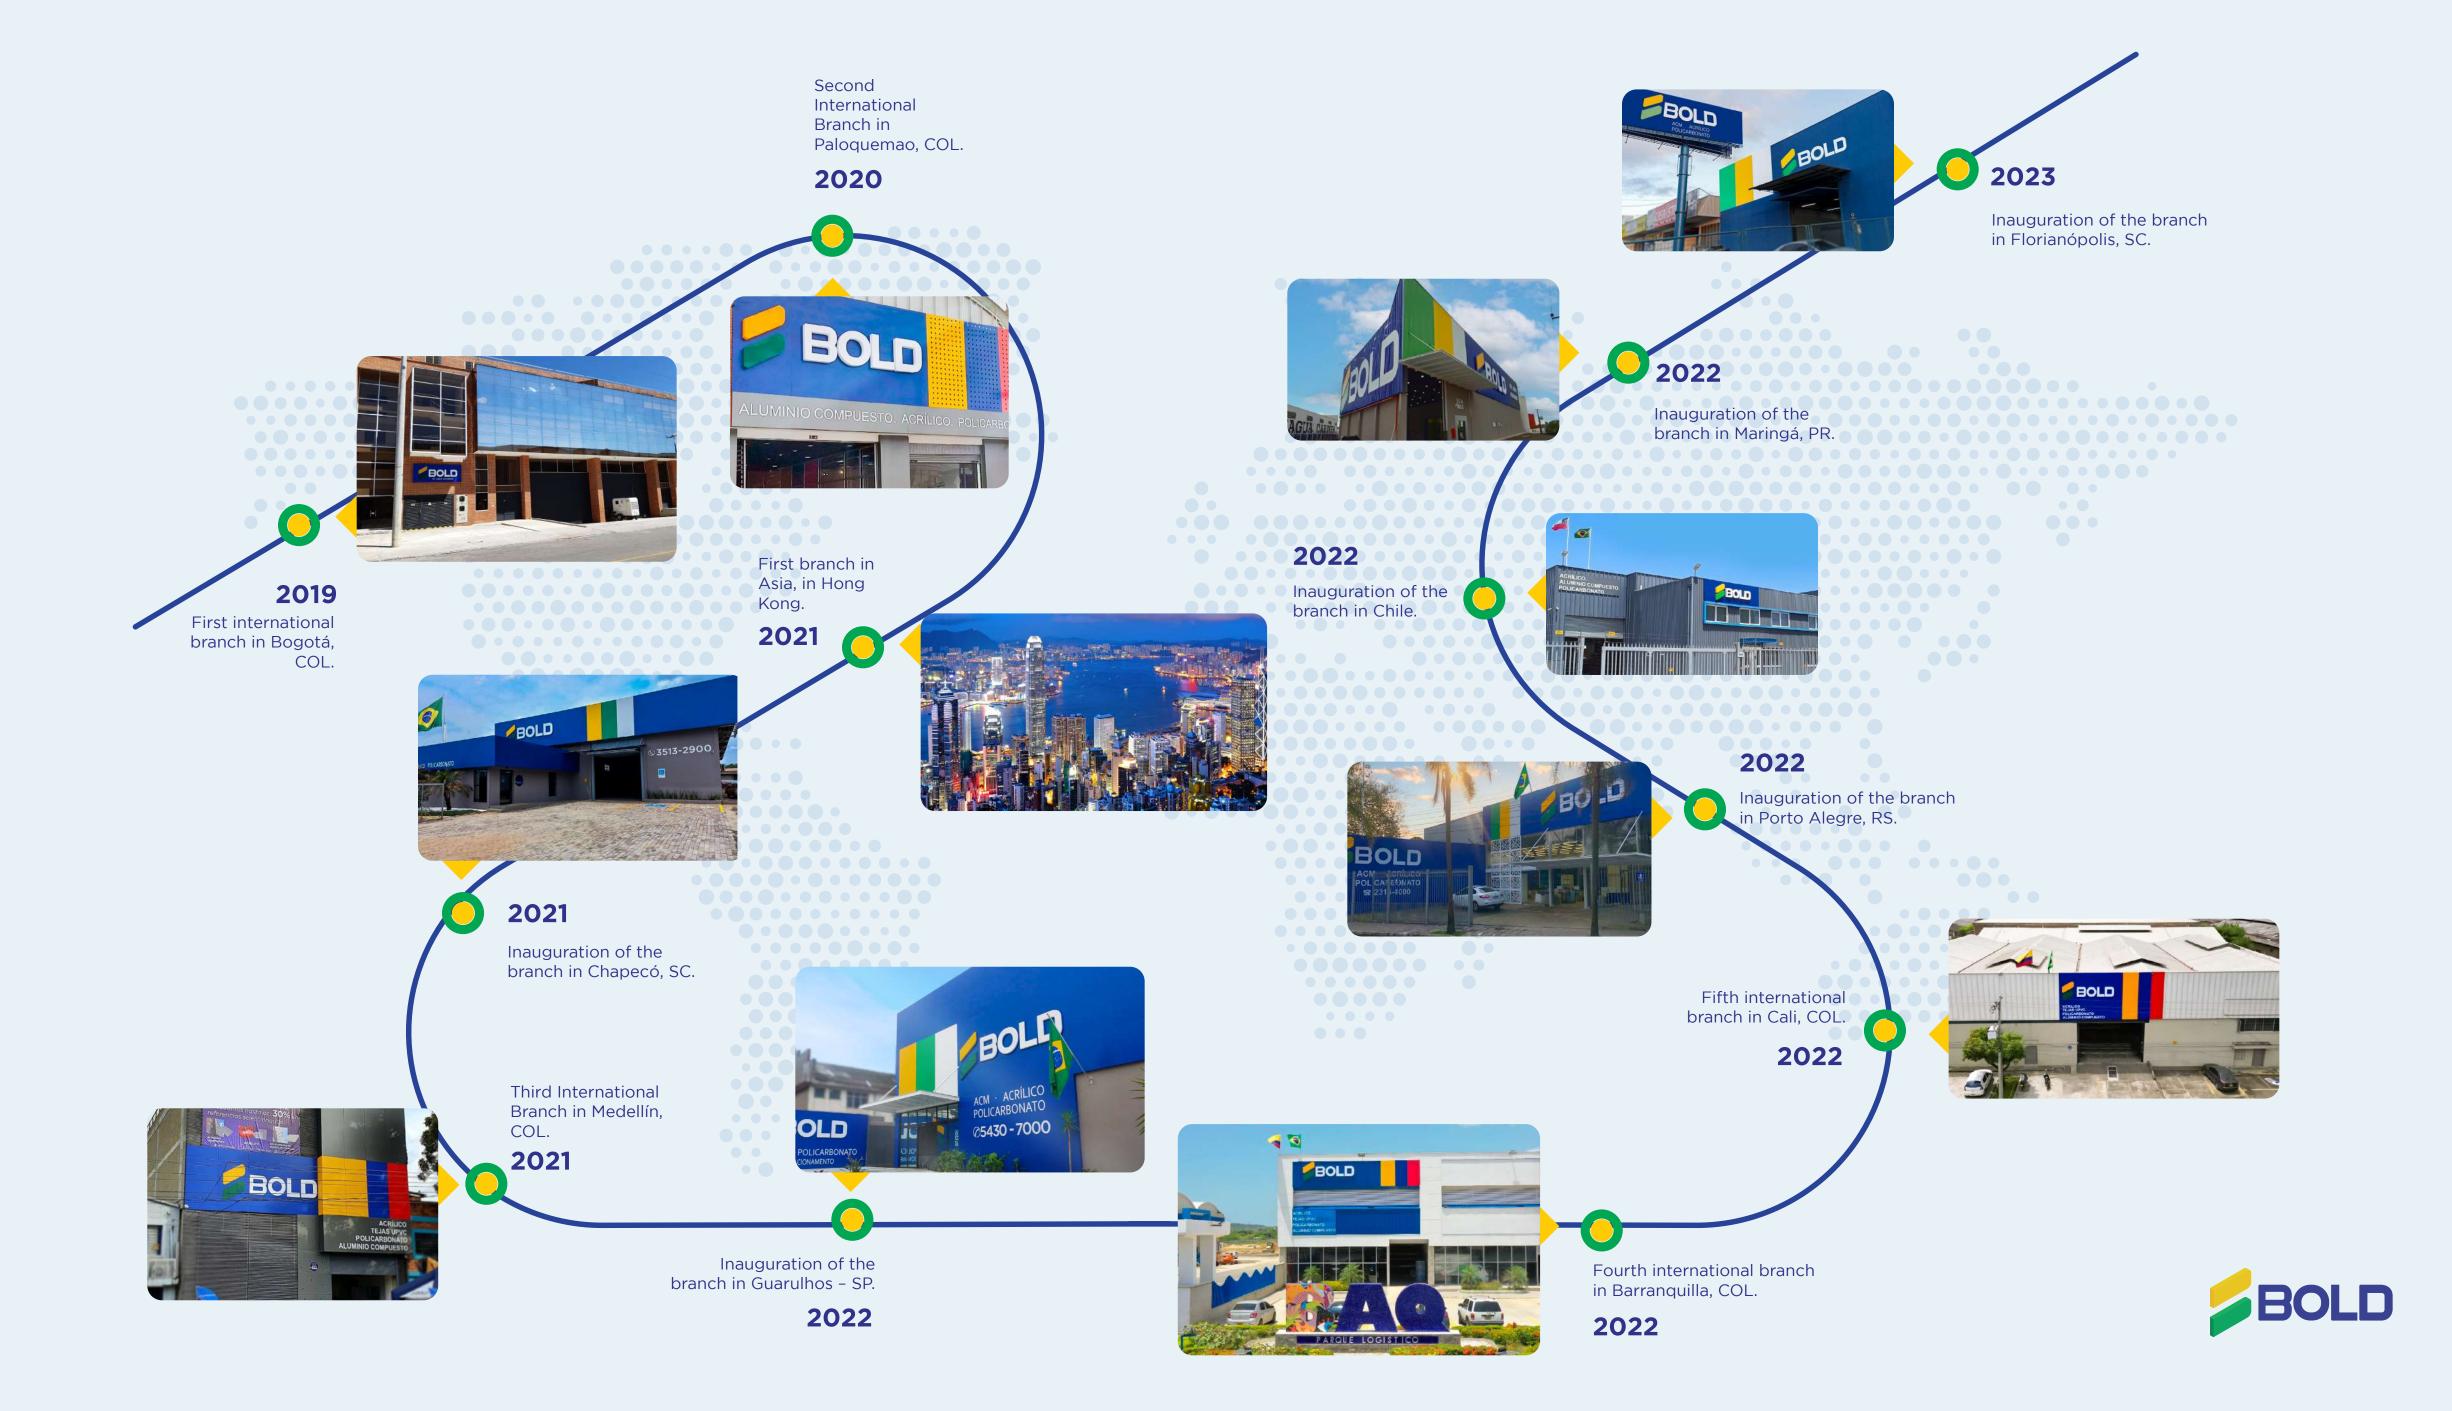

Although we completed 22 years in business on August 11, 2023, the feeling and the certainty is that we are only at the beginning of this beautiful story. I am convinced that the future, in the medium and long term, holds many achievements for us. I say this because we want to grow and generate opportunities with humility, simplicity and commitment for our entire team, clients, suppliers and communities where Bold is present through our ten units in Brazil, Colombia and Hong Kong. We are constantly expanding our market share in the industry, construction and visual communication segments.

Our national and international units are predominantly led by "the home silver" managers, who started at headquarters or branches and were invited to manage new units. This is a proof of the recognition of the talents we have and the realization of opportunities. Trusting in this team that permeates the Bold culture fills us with joy and pride.